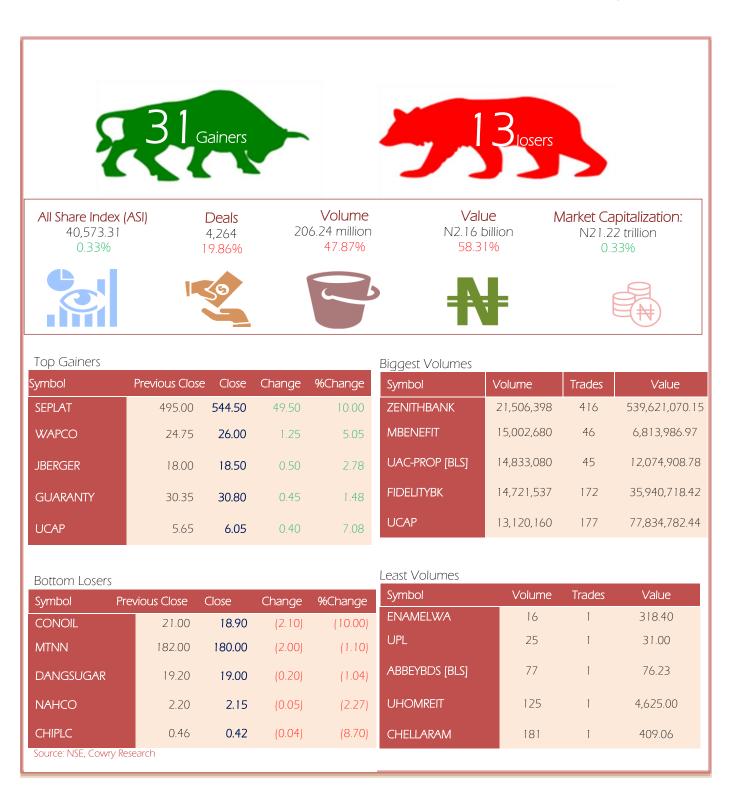

MPR: 11.50% Dec'20 Inflation Rate: 15.75% Q3 2020 Real GDP: -3.62%

| Symbol         | P. Close | High   | Low    | Close  | Change | %Change | Trades  | Volume     | Value          |
|----------------|----------|--------|--------|--------|--------|---------|---------|------------|----------------|
| ABBEYBDS [BLS] | 1.05     | 1.05   | 1.05   | 1.05   | 0.00   | 0.00    | 1       | 77         | 76.23          |
| ABCTRANS       | 0.35     | 0.35   | 0.35   | 0.35   | 0.00   | 0.00    | 6       | 124,375    | 46,942.51      |
| ACCESS         | 8.15     | 8.50   | 8.35   | 8.50   | 0.35   | 4.29    | 170     | 3,245,275  | 27,250,444.05  |
| AFRINSURE      | 0.24     | 0.24   | 0.24   | 0.24   | 0.00   | 0.00    | 5       | 107,907    | 26,527.68      |
| AFRIPRUD       | 6.65     | 6.65   | 6.65   | 6.65   | 0.00   | 0.00    | 46      | 416,255    | 2,896,009.90   |
| AFROMEDIA      | 0.20     | 0.20   | 0.20   | 0.20   | 0.00   | 0.00    | 5       | 325,500    | 65,100.00      |
| AIICO          | 1.08     | 1.18   | 1.10   | 1.18   | 0.10   | 9.26    | 59      | 2,582,158  | 2,941,211.85   |
| AIRTELAFRI     | 930.00   | 930.00 | 930.00 | 930.00 | 0.00   | 0.00    | 17      | 1,111      | 952,473.30     |
| ARDOVA         | 16.55    | 16.55  | 16.55  | 16.55  | 0.00   | 0.00    | 21      | 29,817     | 536,794.50     |
| BERGER         | 7.25     | 7.25   | 7.25   | 7.25   | 0.00   | 0.00    | 6       | 5,030      | 34,247.50      |
| BETAGLAS       | 55.40    | 55.40  | 55.40  | 55.40  | 0.00   | 0.00    | 8       | 72,881     | 3,636,831.90   |
| BOCGAS         | 13.61    | 13.61  | 13.61  | 13.61  | 0.00   | 0.00    | 4       | 12,150     | 156,756.50     |
| BUACEMENT      | 73.3     | 73.3   | 73.3   | 73.30  | 0.00   | 0.00    | 73      | 499,085    | 33,696,291.85  |
| CADBURY        | 8.50     | 8.50   | 8.50   | 8.50   | 0.00   | 0.00    | 36      | 101,980    | 911,106.25     |
| CAP            | 18.00    | 18.00  | 18.00  | 18.00  | 0.00   | 0.00    | 5       | 15,252     | 292,655.75     |
| CAVERTON [BLS] | 1.88     | 1.9    | 1.89   | 1.90   | 0.00   | 1.06    | 14      | 717,933    | 1,365,466.33   |
| CHAMPION [BLS] | 2.85     | 3.05   | 3.05   | 3.05   | 0.02   | 7.02    | 49      | 599,563    | 1,848,506.07   |
| CHAMS          | 0.23     | 0.25   | 0.22   | 0.25   | 0.02   | 8.70    | 49<br>6 | 663,994    | 150,767.50     |
| CHELLARAM      | 2.26     | 2.26   | 2.26   | 2.26   | 0.02   | 0.00    | 1       | 181        | 409.06         |
| CHIPLC         |          |        |        |        |        |         |         |            |                |
|                | 0.46     | 0.42   | 0.42   | 0.42   | (0.04) | (8.70)  | 10      | 1,140,249  | 480,672.81     |
| CILEASING      | 5.13     | 5.13   | 5.13   | 5.13   | 0.00   | 0.00    | 2       | 2,200      | 11,600.00      |
| CONOIL         | 21.00    | 18.90  | 18.90  | 18.90  | (2.10) | (10.00) | 32      | 245,026    | 4,635,239.00   |
| CORNERST       | 0.60     | 0.63   | 0.60   | 0.60   | 0.00   | 0.00    | 5       | 3,153,300  | 1,981,420.33   |
| COURTVILLE     | 0.20     | 0.20   | 0.20   | 0.20   | 0.00   | 0.00    | 8       | 1,578,096  | 315,649.20     |
| CUSTODIAN      | 5.75     | 5.75   | 5.75   | 5.75   | 0.00   | 0.00    | 19      | 158,741    | 966,600.85     |
| CUTIX          | 2.28     | 2.28   | 2.28   | 2.28   | 0.00   | 0.00    | 6       | 10,133     | 22,271.27      |
| DANGCEM        | 220.00   | 220.00 | 220.00 | 220.00 | 0.00   | 0.00    | 68      | 24,872     | 5,374,055.80   |
| DANGSUGAR      | 19.20    | 19.00  | 19.00  | 19.00  | (0.20) | (1.04)  | 178     | 3,439,651  | 65,406,929.20  |
| ENAMELWA       | 22.10    | 22.10  | 22.10  | 22.10  | 0.00   | 0.00    | 1       | 16         | 318.40         |
| ETERNA         | 5.70     | 5.70   | 5.70   | 5.70   | 0.00   | 0.00    | 9       | 15,267     | 84,422.04      |
| ETI            | 5.50     | 5.75   | 5.60   | 5.75   | 0.25   | 4.55    | 62      | 4,163,171  | 23,444,346.80  |
| FBNH           | 7.25     | 7.30   | 7.25   | 7.30   | 0.05   | 0.69    | 157     | 11,650,557 | 84,538,754.00  |
| FCMB           | 3.10     | 3.30   | 3.20   | 3.30   | 0.20   | 6.45    | 51      | 3,903,496  | 12,691,936.50  |
| FIDELITYBK     | 2.40     | 2.47   | 2.40   | 2.44   | 0.04   | 1.67    | 172     | 14,721,537 | 35,940,718.42  |
| FIDSON         | 5.85     | 5.85   | 5.85   | 5.85   | 0.00   | 0.00    | 28      | 497,261    | 2,757,486.60   |
| FLOURMILL      | 30.00    | 30.00  | 30.00  | 30.00  | 0.00   | 0.00    | 68      | 362,936    | 10,678,054.30  |
| FTNCOCOA [RST] | 0.51     | 0.51   | 0.51   | 0.51   | 0.00   | 0.00    | 19      | 355,142    | 185,150.48     |
| GLAXOSMITH     | 6.95     | 6.95   | 6.95   | 6.95   | 0.00   | 0.00    | 14      | 154,272    | 1,062,031.40   |
| GOLDBREW [BRS] | 0.81     | 0.81   | 0.81   | 0.81   | 0.00   | 0.00    | 1       | 4,320      | 3,499.20       |
| GUARANTY       | 30.35    | 30.95  | 30.60  | 30.80  | 0.45   | 1.48    | 353     | 12,468,268 | 382,691,753.90 |
| GUINEAINS      | 0.2      | 0.2    | 0.2    | 0.20   | 0.00   | 0.00    | 5       | 447,350    | 89,470.00      |
| GUINNESS       | 20.20    | 20.50  | 20.10  | 20.50  | 0.30   | 1.49    | 76      | 1,203,170  | 24,446,730.90  |
| HONYFLOUR      | 1.30     | 1.30   | 1.20   | 1.29   | (0.01) | (0.77)  | 66      | 1,614,311  | 2,053,031.32   |
| IKEJAHOTEL     | 1.28     | 1.28   | 1.28   | 1.28   | 0.00   | 0.00    | 1       | 5,000      | 5,800.00       |
| INTBREW [BLS]  | 6.01     | 6.03   | 6.03   | 6.03   | 0.02   | 0.33    | 20      | 518,352    | 3,120,225.09   |
| JAIZBANK       | 0.66     | 0.66   | 0.66   | 0.66   | 0.00   | 0.00    | 45      | 2,950,080  | 1,948,065.60   |
| JAPAULGOLD     | 0.71     | 0.78   | 0.75   | 0.78   | 0.07   | 9.86    | 40      | 3,547,124  | 2,743,559.26   |
| JBERGER        | 18.00    | 18.50  | 18.50  | 18.50  | 0.50   | 2.78    | 53      | 1,149,052  | 22,146,100.50  |
| JOHNHOLT       | 0.5      | 0.48   | 0.48   | 0.48   | (0.02) | (4.00)  | 8       | 1,700,604  | 816,271.80     |
| LEARNAFRCA     | 0.97     | 0.97   | 0.97   | 0.97   | 0.00   | 0.00    | 3       | 5,508      | 5,482.76       |
| LINKASSURE     | 0.59     | 0.59   | 0.59   | 0.59   | 0.00   | 0.00    | 6       | 55,752     | 31,501.12      |
| LIVESTOCK      | 2.03     | 2.10   | 2.08   | 2.10   | 0.07   | 3.45    | 51      | 3,602,059  | 7,562,895.25   |
| LIVINGTRUST    | 0.62     | 0.62   | 0.62   | 0.62   | 0.00   | 0.00    | 5       | 8,657      | 5,886.76       |
| MANSARD        | 1.23     | 1.29   | 1.21   | 1.23   | 0.00   | 0.00    | 73      | 8,468,079  | 10,556,805.86  |
|                | 1.25     | 1.20   | ±.21   | 1.23   | 0.00   | 0.00    | , 5     | 0,100,075  | 10,000,000,000 |

www.cowryasset.com

| Symbol          | P. Close | High   | Low    | Close    | Change | %Change | Trades | Volume     | Value          |
|-----------------|----------|--------|--------|----------|--------|---------|--------|------------|----------------|
| MAYBAKER        | 4.65     | 4.65   | 4.65   | 4.65     | 0.00   | 0.00    | 18     | 152,399    | 658,392.11     |
| MBENEFIT        | 0.42     | 0.46   | 0.43   | 0.46     | 0.04   | 9.52    | 46     | 15,002,680 | 6,813,986.97   |
| MCNICHOLS       | 0.80     | 0.80   | 0.80   | 0.80     | 0.00   | 0.00    | 1      | 4,000      | 3,360.00       |
| MEYER           | 0.50     | 0.50   | 0.50   | 0.50     | 0.00   | 0.00    | 2      | 5,760      | 2,592.00       |
| MOBIL           | 228.00   | 228.00 | 228.00 | 228.00   | 0.00   | 0.00    | 10     | 437        | 89,672.40      |
| MRS             | 13.40    | 13.40  | 13.40  | 13.40    | 0.00   | 0.00    | 11     | 35,922     | 442,592.00     |
| MTNN            | 182.00   | 180.00 | 180.00 | 180.00   | (2.00) | (1.10)  | 113    | 1,943,418  | 349,771,214.30 |
| MULTIVERSE      | 0.22     | 0.24   | 0.24   | 0.24     | 0.02   | 9.09    | 9      | 1,091,300  | 261,912.00     |
| NAHCO           | 2.20     | 2.20   | 2.15   | 2.15     | (0.05) | (2.27)  | 26     | 522,257    | 1,140,252.73   |
| NASCON          | 16.20    | 16.20  | 16.20  | 16.20    | 0.00   | 0.00    | 15     | 166,438    | 2,676,500.80   |
| NB              | 61.00    | 61.00  | 61.00  | 61.00    | 0.00   | 0.00    | 44     | 315,212    | 17,800,235.45  |
| NCR             | 3.43     | 3.43   | 3.43   | 3.43     | 0.00   | 0.00    | 1      | 1,000      | 3,430.00       |
| NEIMETH         | 2.00     | 2.18   | 2.00   | 2.18     | 0.18   | 9.00    | 23     | 733,639    | 1,543,490.31   |
| NEM             | 2.05     | 2.05   | 2.05   | 2.05     | 0.00   | 0.00    | 10     | 107,284    | 237,689.12     |
| NESTLE          | 1450     | 1450   | 1450   | 1,450.00 | 0.00   | 0.00    | 27     | 3,699      | 5,279,766.50   |
| NIGERINS        | 0.22     | 0.22   | 0.20   | 0.22     | 0.00   | 0.00    | 8      | 656,000    | 138,835.00     |
| NNFM            | 7.02     | 7.02   | 7.02   | 7.02     | 0.00   | 0.00    | 5      | 7,439      | 57,207.86      |
| NPFMCRFBK       | 1.81     | 1.81   | 1.81   | 1.81     | 0.00   | 0.00    | 11     | 126,508    | 227,714.40     |
| OANDO [MRF]     | 2.85     | 2.99   | 2.90   | 2.90     | 0.05   | 1.75    | 71     | 1,828,863  | 5,363,928.97   |
| OKOMUOIL        | 93.00    | 93.00  | 93.00  | 93.00    | 0.00   | 0.00    | 11     | 101,669    | 8,741,907.35   |
| PORTPAINT [BLS] | 2.84     | 2.99   | 2.99   | 2.99     | 0.15   | 5.28    | 9      | 110,016    | 328,242.44     |
| PRESCO          | 70.55    | 70.55  | 70.55  | 70.55    | 0.00   | 0.00    | 9      | 1,700      | 118,305.00     |
| PRESTIGE [BLS]  | 0.47     | 0.47   | 0.47   | 0.47     | 0.00   | 0.00    | 6      | 327,000    | 153,414.38     |
| PZ              | 5.40     | 5.40   | 5.40   | 5.40     | 0.00   | 0.00    | 34     | 521,941    | 2,791,369.85   |
| REDSTAREX       | 3.37     | 3.37   | 3.37   | 3.37     | 0.00   | 0.00    | 6      | 121,530    | 409,037.48     |
| REGALINS        | 0.27     | 0.29   | 0.29   | 0.29     | 0.02   | 7.41    | 8      | 1,037,000  | 300,730.00     |
| ROYALEX         | 0.30     | 0.27   | 0.27   | 0.27     | (0.03) | (10.00) | 6      | 375,713    | 107,218.27     |
| RTBRISCOE       | 0.22     | 0.20   | 0.20   | 0.20     | (0.02) | (9.09)  | 8      | 2,207,303  | 441,520.60     |
| SEPLAT          | 495.00   | 544.50 | 544.50 | 544.50   | 49.50  | 10.00   | 40     | 349,768    | 190,189,314.50 |
| SKYAVN [BLS]    | 3.04     | 3.04   | 3.04   | 3.04     | 0.00   | 0.00    | 1      | 500        | 1,450.00       |
| SOVRENINS       | 0.26     | 0.25   | 0.24   | 0.24     | (0.02) | (7.69)  | 19     | 2,813,350  | 682,364.50     |
| STANBIC         | 45.00    | 45.00  | 45.00  | 45.00    | 0.00   | 0.00    | 38     | 295,430    | 12,990,536.90  |
| STERLNBANK      | 1.80     | 1.85   | 1.82   | 1.82     | 0.02   | 1.11    | 39     | 1,045,099  | 1,918,222.42   |
| TOTAL           | 142.00   | 142.00 | 142.00 | 142.00   | 0.00   | 0.00    | 27     | 28,319     | 3,921,310.00   |
| TRANSCORP       | 0.97     | 1.01   | 0.99   | 0.99     | 0.02   | 2.06    | 85     | 10,352,035 | 10,344,711.58  |
| TRIPPLEG        | 0.75     | 0.75   | 0.75   | 0.75     | 0.00   | 0.00    | 1      | 29,932     | 23,945.60      |
| UACN            | 7.80     | 7.85   | 7.85   | 7.85     | 0.05   | 0.64    | 38     | 924,347    | 7,280,727.40   |
| UAC-PROP [BLS]  | 0.80     | 0.85   | 0.78   | 0.85     | 0.05   | 6.25    | 45     | 14,833,080 | 12,074,908.78  |
| UBA             | 8.20     | 8.55   | 8.20   | 8.55     | 0.35   | 4.27    | 178    | 6,087,627  | 51,341,414.65  |
| UBN [BLS]       | 5.15     | 5.15   | 5.15   | 5.15     | 0.00   | 0.00    | 32     | 252,640    | 1,371,079.80   |
| UCAP            | 5.65     | 6.05   | 5.75   | 6.05     | 0.40   | 7.08    | 177    | 13,120,160 | 77,834,782.44  |
| UHOMREIT        | 40.65    | 40.65  | 40.65  | 40.65    | 0.00   | 0.00    | 1      | 125        | 4,625.00       |
| UNILEVER        | 13.95    | 13.95  | 13.95  | 13.95    | 0.00   | 0.00    | 32     | 503,988    | 6,954,496.40   |
| UNIONDAC        | 0.31     | 0.31   | 0.31   | 0.31     | 0.00   | 0.00    | 1      | 3,000      | 990.00         |
| UNITYBNK        | 0.71     | 0.67   | 0.67   | 0.67     | (0.04) | (5.63)  | 11     | 329,004    | 223,198.53     |
| UPDCREIT        | 6.00     | 6.00   | 6.00   | 6.00     | 0.00   | 0.00    | 5      | 27,876     | 159,509.60     |
| UPL             | 1.30     | 1.30   | 1.30   | 1.30     | 0.00   | 0.00    | 1      | 25         | 31.00          |
| VERITASKAP      | 0.21     | 0.20   | 0.20   | 0.20     | (0.01) | (4.76)  | 14     | 3,465,450  | 693,248.50     |
| VITAFOAM        | 8.60     | 8.60   | 8.60   | 8.60     | 0.00   | 0.00    | 35     | 211,138    | 1,719,340.90   |
| WAPCO           | 24.75    | 26.00  | 25.50  | 26.00    | 1.25   | 5.05    | 133    | 1,862,596  | 47,837,155.90  |
| WAPIC           | 0.59     | 0.60   | 0.58   | 0.60     | 0.01   | 1.69    | 48     | 3,991,447  | 2,377,708.37   |
| WEMABANK        | 0.66     | 0.70   | 0.65   | 0.65     | (0.01) | (1.52)  | 52     | 3,857,688  | 2,584,642.91   |
| ZENITHBANK      | 25.00    | 25.15  | 25.00  | 25.15    | 0.15   | 0.60    | 416    | 21,506,398 | 539,621,070.15 |
|                 |          |        |        |          |        |         |        |            | . , -          |